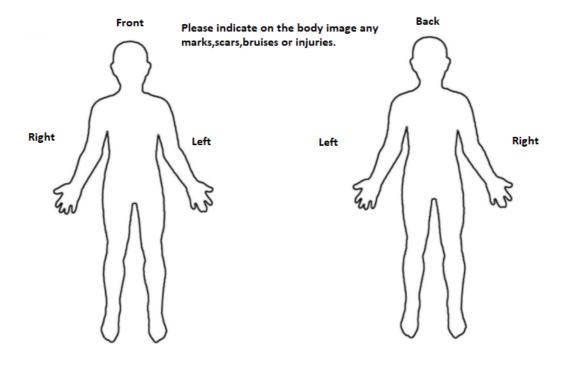

## Woodlands Church Safeguarding Incident Report Form

This form is to be used to record basic information about a disclosure made, an allegation or a suspicion about a safeguarding concern.

In the event of **immediate** danger call the Police 999 first, followed by: